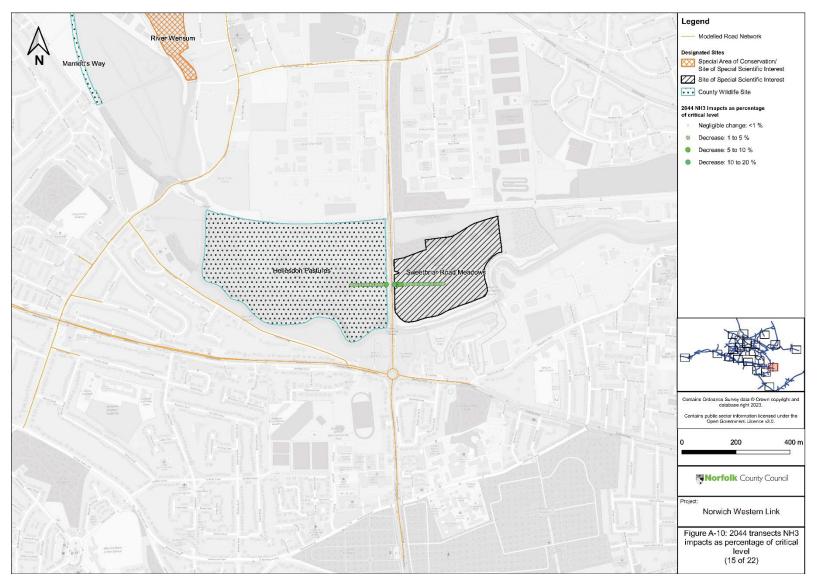

## Norwich Western Link Environmental Statement Chapter 10: Biodiversity

Appendix 10.34: Air Quality Ecological Impact Assessment Sub Appendix A: Figures and Background Information

Part 5 of 5

Author: WSP UK Limited

Document Reference: 3.10.34a

Version Number: 00

Date: March 2024































Appendix 10.34:Air Quality Ecological Impact Assessment – Sub Appendix A: Figures and Background Information Part 5 of 5

Document Reference: 3.10.34a

## Table A1 Critical Loads and Levels for full list of Sites obtained from APIS database

| Transect | Site Name                               | Habitat within 200m of | CLvI NO <sub>x</sub> | CLvI NH <sub>3</sub> | Lower CLd  |
|----------|-----------------------------------------|------------------------|----------------------|----------------------|------------|
| no.      |                                         | the Affected Road      | (µg/m³)              | (µg/m³)              | N-dep      |
|          |                                         | Network (ARN)          |                      |