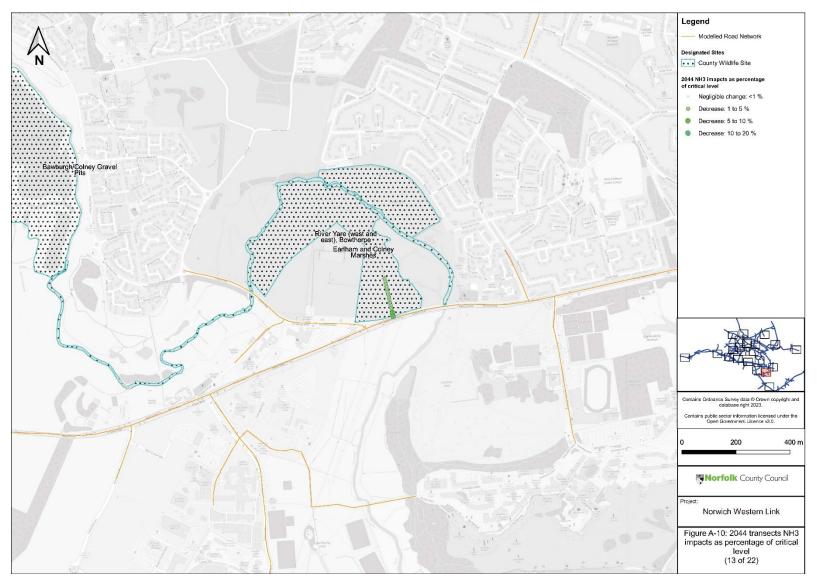

## Norwich Western Link Environmental Statement Chapter 10: Biodiversity

Appendix 10.34: Air Quality Ecological Impact Assessment Sub Appendix A: Figures and Background Information

Part 5 of 5

Author: WSP UK Limited

Document Reference: 3.10.34a

Version Number: 00

Date: March 2024































Appendix 10.34:Air Quality Ecological Impact Assessment – Sub Appendix A: Figures and Background Information Part 5 of 5

Document Reference: 3.10.34a

## Table A1 Critical Loads and Levels for full list of Sites obtained from APIS database

| Transect | Site Name                               | Habitat within 200m of | CLvI NO <sub>x</sub> | CLvI NH <sub>3</sub> | Lower CLd  |
|----------|-----------------------------------------|------------------------|----------------------|----------------------|------------|
| no.      |                                         | the Affected Road      | (µg/m³)              | (µg/m³)              | N-dep      |
|          |                                         | Network (ARN)          |                      |