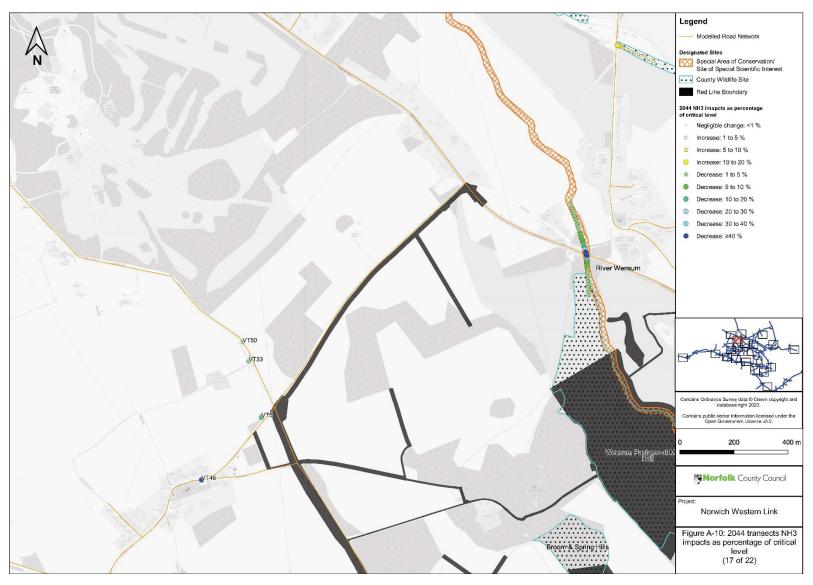

| Transect | Site Name                                  | Habitat within 200m of | CLvI NO <sub>x</sub> | CLvI NH <sub>3</sub> | Lower CLd  |
|----------|--------------------------------------------|------------------------|----------------------|----------------------|------------|
| no.      |                                            | the Affected Road      | (µg/m³)              | (µg/m³)              | N-dep      |
|          |                                            | Network (ARN)          |                      |                      | (kg/ha/yr) |
| ECO34    | Fen West of East Tuddenham CWS             | Fen, Marsh and Swamp   | 30                   | 1                    | 15         |
| ECO35    | Attlebridge Hills CWS                      | Broadleaved woodland   | 30                   | 1                    | 10         |
| ECO36    | Attlebridge Hills CWS                      | Broadleaved woodland   | 30                   | 1                    | 10         |
| ECO37    | Land Adjoining Foxburrow Plantation CWS    | Fen, Marsh and Swamp   | 30                   | 1                    | 10         |
| ECO38    | Primrose Grove Ancient Woodland (110m –    | Ancient Replanted      | 30                   | 1                    | 10         |
|          | 200m), Primrose Grove CWS                  | Woodland               |                      |                      |            |
| ECO39    | River Wensum SAC, River Wensum SSSI, River | Running water/ Coastal | 30                   | 1                    | 15         |
|          | Wensum Pastures CWS                        | and floodplain grazing |                      |                      |            |
|          |                                            | marsh                  |                      |                      |            |
| ECO42    | River Wensum SAC, River Wensum SSSI        | Running water          | 30                   | 1                    | 15         |
| ECO48    | Sweetbriar Road Meadows, Norwich SSSI      | Lowland meadows        | 30                   | 1                    | 10         |
| ECO50    | River Wensum SAC, River Wensum SSSI        | Running water          | 30                   | 1                    | 15         |
| ECO53    | Broom & Spring Hills CWS                   | Broadleaved woodland   | 30                   | 1                    | 10         |