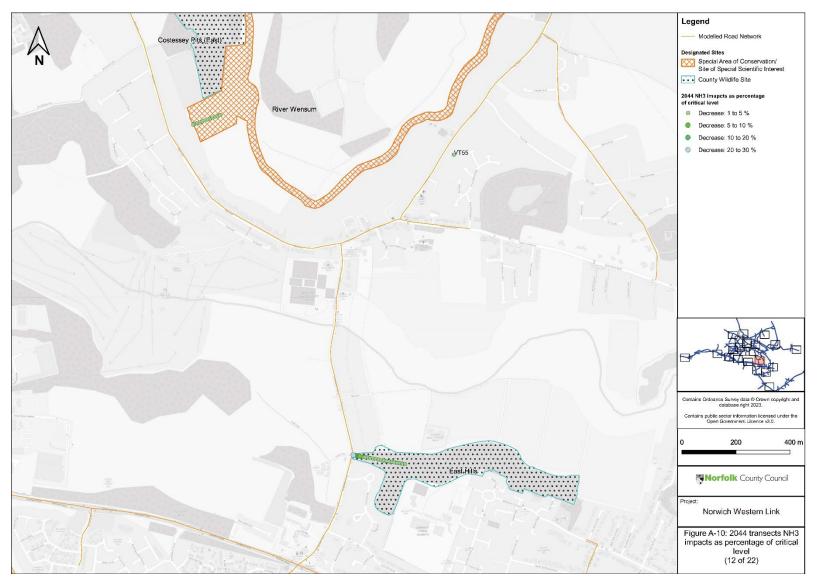

## Norwich Western Link Environmental Statement Chapter 10: Biodiversity

Appendix 10.34: Air Quality Ecological Impact Assessment Sub Appendix A: Figures and Background Information

Part 5 of 5

Author: WSP UK Limited

Document Reference: 3.10.34a

Version Number: 00

Date: March 2024































Appendix 10.34:Air Quality Ecological Impact Assessment – Sub Appendix A: Figures and Background Information Part 5 of 5

Document Reference: 3.10.34a

## Table A1 Critical Loads and Levels for full list of Sites obtained from APIS database

| Transect | Site Name                               | Habitat within 200m of | CLvI NO <sub>x</sub> | CLvI NH <sub>3</sub> | Lower CLd  |
|----------|-----------------------------------------|------------------------|----------------------|----------------------|------------|
| no.      |                                         | the Affected Road      | (µg/m³)              | (µg/m³)              | N-dep      |
|          |                                         | Network (ARN)          |                      |