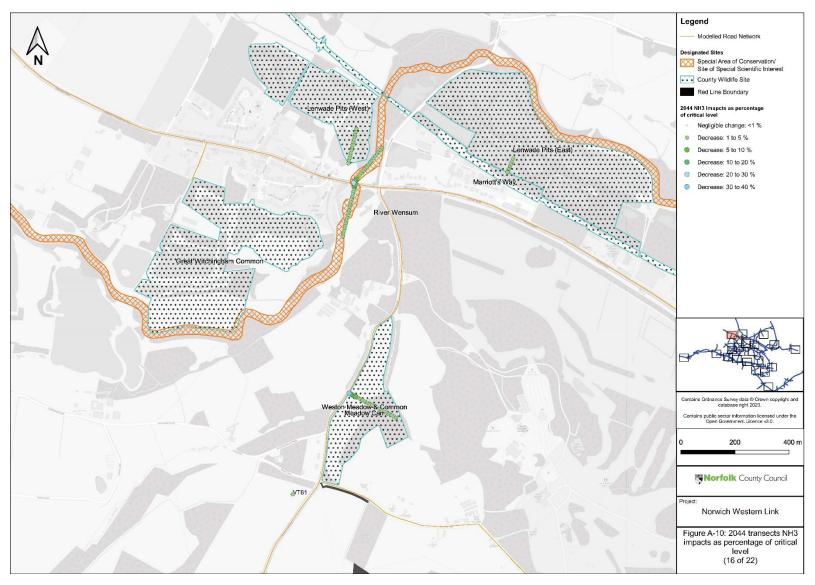

| Transect | Site Name                                       | Habitat within 200m of  | CLvI NO <sub>x</sub> | CLvI NH <sub>3</sub> | Lower CLd  |
|----------|-------------------------------------------------|-------------------------|----------------------|----------------------|------------|
| no.      |                                                 | the Affected Road       | (µg/m³)              | (µg/m³)              | N-dep      |
|          |                                                 | Network (ARN)           |                      |                      | (kg/ha/yr) |
| ECO18    | Old Covert, Wood Lane, CWS                      | Broadleaved woodland    | 30                   | 1                    | 10         |
| ECO21    | Walsingham Plantation CWS                       | Broadleaved woodland    | 30                   | 1                    | 10         |
| ECO23    | Lenwade Pits (East) CWS                         | Open water/ broadleaved | 30                   | 1                    | 10         |
|          |                                                 | woodland                |                      |                      |            |
| ECO25    | Botany Bay Farm CWS                             | Broadleaved woodland    | 30                   | 1                    | 10         |
| ECO26    | River Wensum SSSI                               | Coastal and floodplain  | 30                   | 1                    | 15         |
|          |                                                 | grazing marsh           |                      |                      |            |
| ECO28    | River Wensum Special Area of Conservation       | Running water/ Coastal  | 30                   | 1                    | 15         |
|          | (SAC), River Wensum Sites of Special Scientific | and floodplain grazing  |                      |                      |            |
|          | Interest (SSSI), River Wensum Pastures CWS      | marsh                   |                      |                      |            |
| ECO30    | Lenwade Pits (West) CWS                         | Open water              | 30                   | 1                    | 10         |
| ECO31    | Weston Meadow CWS                               | Grassland/ broadleaved  | 30                   | 1                    | 10         |
|          |                                                 | woodland                |                      |                      |            |