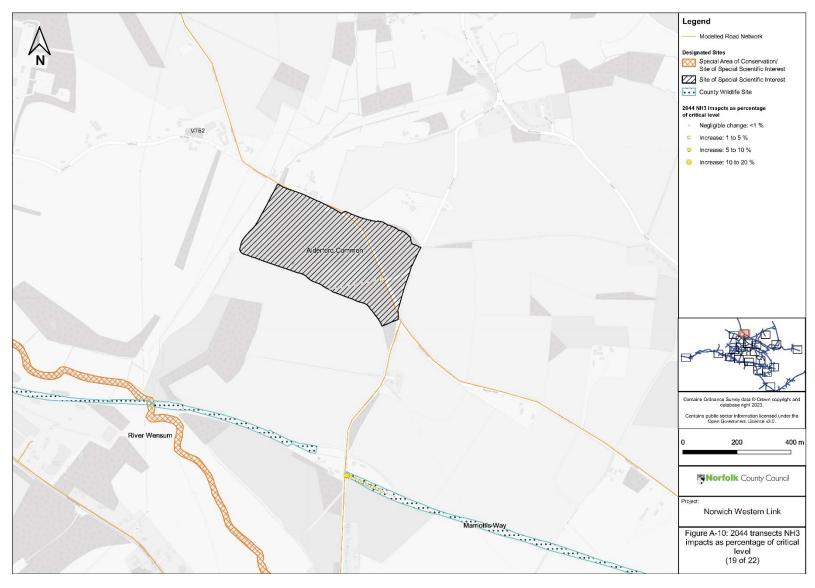

| Transect no. | Site Name                                                          | Habitat within 200m of<br>the Affected Road<br>Network (ARN)    | CLvI NO <sub>x</sub><br>(µg/m³) | CLvI NH <sub>3</sub><br>(μg/m³) | Lower CLd<br>N-dep<br>(kg/ha/yr) |
|--------------|--------------------------------------------------------------------|-----------------------------------------------------------------|---------------------------------|---------------------------------|----------------------------------|
| ECO54        | Alderford Common SSSI                                              | Broadleaved woodland/ lowland calcareous grassland              | 30                              | 3                               | 20                               |
| ECO55        | Norfolk Valley Fens SAC, Potter & Scarning Fens, East Dereham SSSI | Lowland heathland, Lowland fens, reedbeds, broadleaved woodland | 30                              | 1                               | 10                               |
| ECO60        | Long Dell and Westlodge Hills CWS                                  | Broadleaved woodland                                            | 30                              | 1                               | 10                               |
| ECO61        | Brook House Marshes CWS                                            | Fen, Marsh and Swamp                                            | 30                              | 1                               | 10                               |
| ECO62        | Primrose Grove CWS, Primrose Grove Ancient Woodland                | Ancient Replanted Woodland                                      | 30                              | 1                               | 10                               |
| ECO63        | Primrose Grove CWS                                                 | Ancient Replanted Woodland/ broadleaved woodland                | 30                              | 1                               | 10                               |