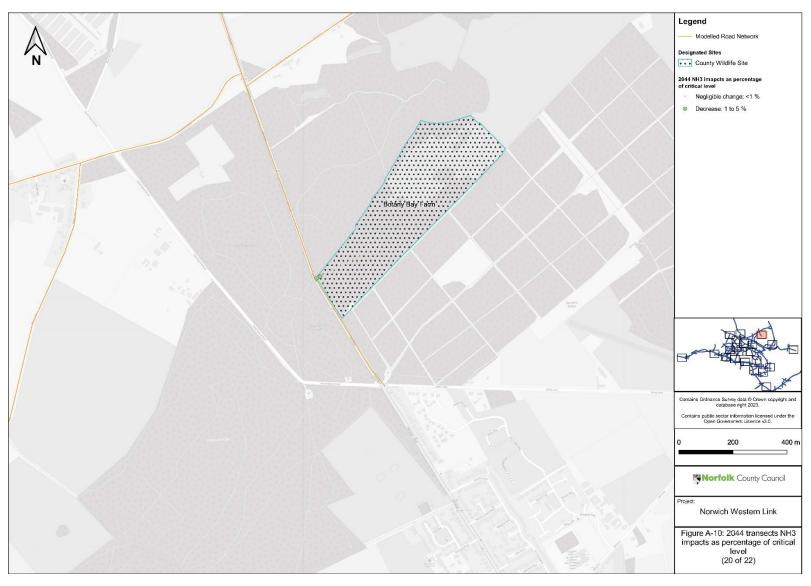

## Norwich Western Link Environmental Statement Chapter 10: Biodiversity

Appendix 10.34: Air Quality Ecological Impact Assessment Sub Appendix A: Figures and Background Information

Part 5 of 5

Author: WSP UK Limited

Document Reference: 3.10.34a

Version Number: 00

Date: March 2024































Appendix 10.34:Air Quality Ecological Impact Assessment – Sub Appendix A: Figures and Background Information Part 5 of 5

Document Reference: 3.10.34a

## Table A1 Critical Loads and Levels for full list of Sites obtained from APIS database

| Transect | Site Name                               | Habitat within 200m of | CLvI NO <sub>x</sub> | CLvI NH <sub>3</sub> | Lower CLd  |
|----------|-----------------------------------------|------------------------|----------------------|----------------------|------------|
| no.      |                                         | the Affected Road      | (µg/m³)              | (µg/m³)              | N-dep      |
|          |                                         | Network (ARN)          |                      |                      | (kg/ha/