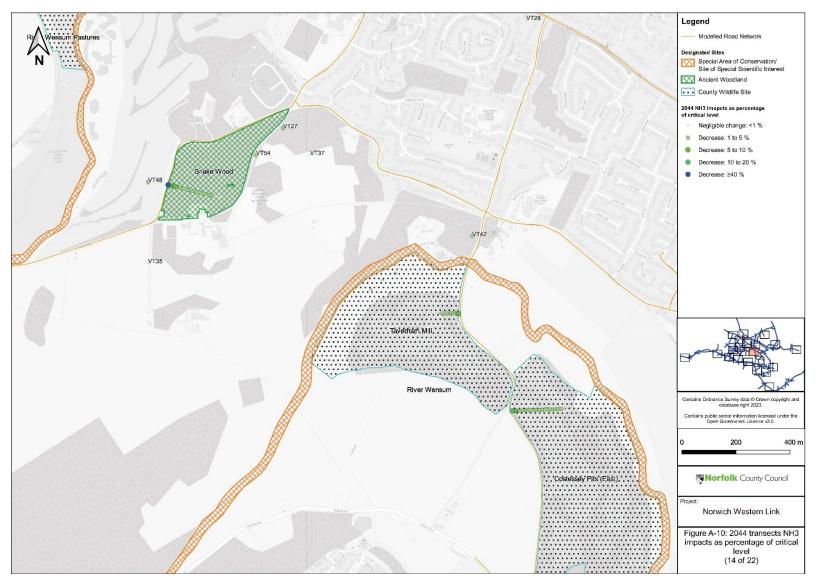

## Norwich Western Link Environmental Statement Chapter 10: Biodiversity

Appendix 10.34: Air Quality Ecological Impact Assessment Sub Appendix A: Figures and Background Information

Part 5 of 5

Author: WSP UK Limited

Document Reference: 3.10.34a

Version Number: 00

Date: March 2024































Appendix 10.34:Air Quality Ecological Impact Assessment – Sub Appendix A: Figures and Background Information Part 5 of 5

Document Reference: 3.10.34a

## Table A1 Critical Loads and Levels for full list of Sites obtained from APIS database

| Transect | Site Name                               | Habitat within 200m of | CLvI NO <sub>x</sub> | CLvI NH <sub>3</sub> | Lower CLd  |
|----------|-----------------------------------------|------------------------|----------------------|----------------------|------------|
| no.      |                                         | the Affected Road      | (µg/m³)              | (µg/m³)              | N-dep      |
|          |                                         | Network (ARN)          |                      |