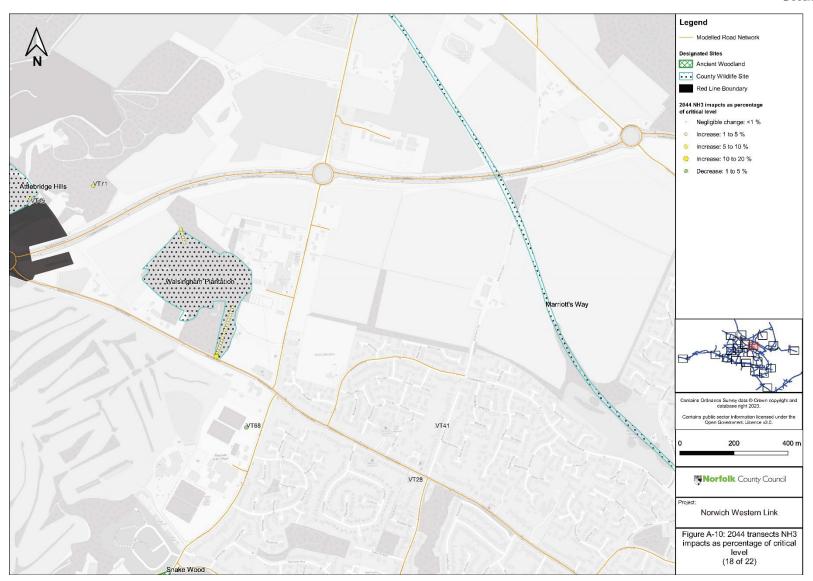

## Norwich Western Link Environmental Statement Chapter 10: Biodiversity

Appendix 10.34: Air Quality Ecological Impact Assessment Sub Appendix A: Figures and Background Information

Part 5 of 5

Author: WSP UK Limited

Document Reference: 3.10.34a

Version Number: 00

Date: March 2024































Appendix 10.34:Air Quality Ecological Impact Assessment – Sub Appendix A: Figures and Background Information Part 5 of 5

Document Reference: 3.10.34a

## Table A1 Critical Loads and Levels for full list of Sites obtained from APIS database

| Transect | Site Name                               | Habitat within 200m of | CLvI NO <sub>x</sub> | CLvI NH <sub>3</sub> | Lower CLd  |
|----------|-----------------------------------------|------------------------|----------------------|----------------------|------------|
| no.      |                                         | the Affected Road      | (µg/m³)              | (µg/m³)              | N-dep      |
|          |                                         | Network (ARN)          |                      |                      | (kg