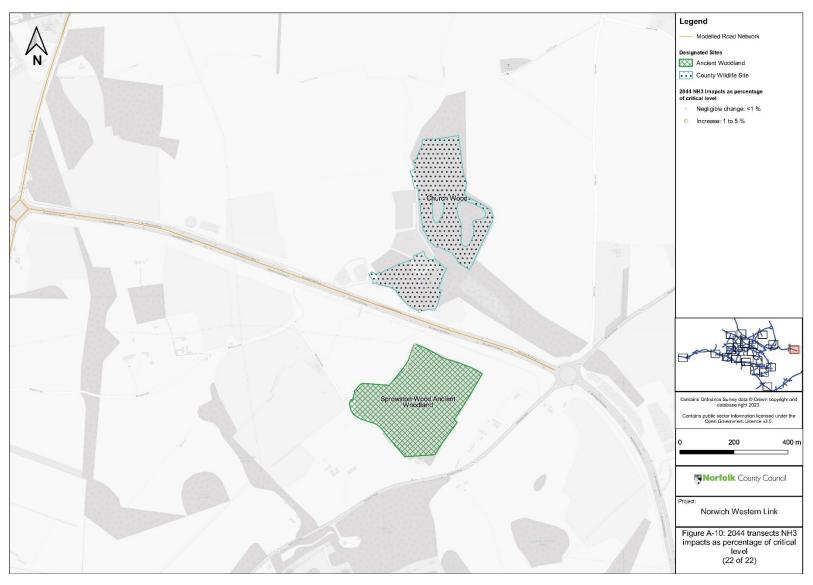

## Norwich Western Link Environmental Statement Chapter 10: Biodiversity

Appendix 10.34: Air Quality Ecological Impact Assessment Sub Appendix A: Figures and Background Information

Part 5 of 5

Author: WSP UK Limited

Document Reference: 3.10.34a

Version Number: 00

Date: March 2024































Appendix 10.34:Air Quality Ecological Impact Assessment – Sub Appendix A: Figures and Background Information Part 5 of 5

Document Reference: 3.10.34a

## Table A1 Critical Loads and Levels for full list of Sites obtained from APIS database

| Transect | Site Name                               | Habitat within 200m of | CLvI NO <sub>x</sub> | CLvI NH <sub>3</sub> | Lower CLd  |
|----------|-----------------------------------------|------------------------|----------------------|----------------------|------------|
| no.      |                                         | the Affected Road      | (µg/m³)              | (µg/m³)              | N-dep      |
|          |                                         | Network (ARN)          |                      |                      | (kg/ha/yr)