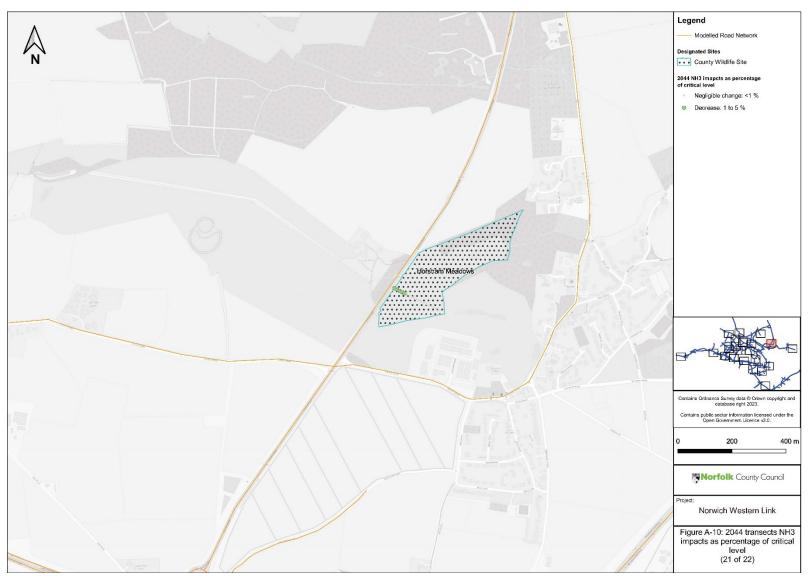

## Norwich Western Link Environmental Statement Chapter 10: Biodiversity

Appendix 10.34: Air Quality Ecological Impact Assessment Sub Appendix A: Figures and Background Information

Part 5 of 5

Author: WSP UK Limited

Document Reference: 3.10.34a

Version Number: 00

Date: March 2024































Appendix 10.34:Air Quality Ecological Impact Assessment – Sub Appendix A: Figures and Background Information Part 5 of 5

Document Reference: 3.10.34a

## Table A1 Critical Loads and Levels for full list of Sites obtained from APIS database

| Transect | Site Name                               | Habitat within 200m of | CLvI NO <sub>x</sub> | CLvI NH <sub>3</sub> | Lower CLd  |
|----------|-----------------------------------------|------------------------|----------------------|----------------------|------------|
| no.      |                                         | the Affected Road      | (µg/m³)              | (µg/m³)              | N-dep      |
|          |                                         | Network (ARN)          |                      |                      | (kg/ha/yr